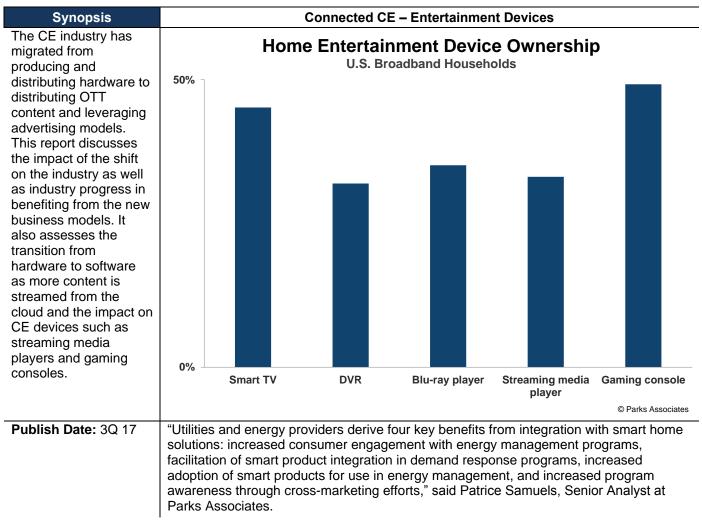

| Figures |                                                              |
|---------|--------------------------------------------------------------|
|         | Total Average Number of Connected CE Devices Owned Per BB HH |
|         | Home Entertainment Device Ownership                          |
|         | Samsung Products and Services: Devices and Users             |
|         | Samsung Products and Services: Services and Platforms        |
|         | Samsung Products and Services: Content Services              |
|         | Purchase of Advanced TV                                      |
|         | Reason for Not Shopping an Ultra HD/4K TV                    |
|         | Primary Flat Panel TV Ownership by Brand                     |
|         | Apple Products and Services: Devices and Users               |
|         | Apple Products and Services: Services and Platforms          |
|         | Apple Products and Services: Services and Platforms          |
|         | Use of Voice Command among Apple Watch Users                 |
|         | Streaming Media Player: Brand Share by Installed Base        |
|         | Smartphone Brand Share by Installed Base                     |
|         | Tablet Brand Share by Installed Base                         |
|         | Amazon Products and Services: Devices and Users              |
|         | Amazon Products and Services: Services and Platforms         |
|         | Amazon Products and Services: Content Services               |
|         | Speakers with Personal Assistant Ownership, by Brand         |
|         | OTT Video Service Plans and Pricing                          |
|         | Top OTT Service Subscriptions                                |
|         | Roku Product and Service Mix                                 |
|         | Cord Cutters, Cord Shavers, and Cord Nevers                  |
|         | Companies Researched or Interviewed                          |